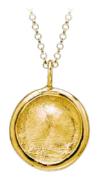

#### JEWELRY

Showing 14kt yellow gold pendant with 14kt yellow gold bezel on 1.3mm yellow gold rolo chain

## SMALL GOLD PENDANT WITH GOLD BEZEL ON CHOICE OF ROLO GOLD CHAIN

Showing 14kt rose gold pendant with 14kt rose gold bezel on 1.3mm yellow gold rolo chain (cover shows yellow gold)