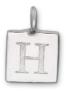

## Engraving options:

- 1 initial in block
- 1 initial in script

14kt gold preference for bezel

• 3 Initials in block

Name in block

- Yellow
- Rose
- White

Chain options:

- 16" chain
- 18" chain

#### SMALL

approx. 5/8" diameter

**SQUARE SMALL** 5/8" × 5/8"

**3 INITIALS** IN BLOCK

ΙΝΙΤΙΔΙ IN BLOCK

**OPTIONS** 

IN SCRIPT

Loveprint Jewelry is committed to quality and service. Each Loveprint Jewelry piece is handcrafted, from start to finish.