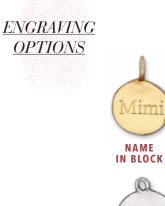

## Engraving options:

- 1 initial in block
- 1 initial in script

14kt gold preference for bezel

• 3 Initials in block

Name in block

- Yellow
- Rose
- White

Chain options:

- 16" chain
- 18" chain

See engraving options on the last page.

A favorite, not too small and not too big